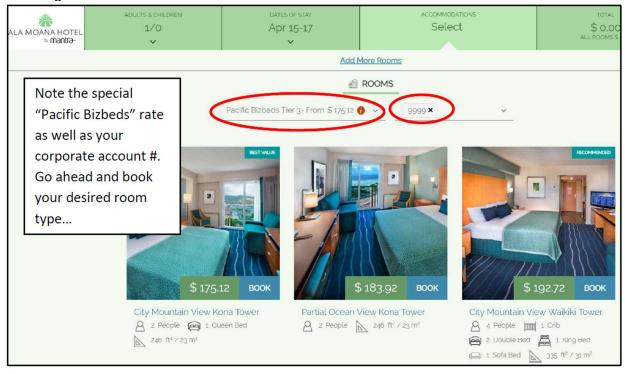

#### Selecting a room:

#### \*\*IMPORTANT\*\*

If you don't see account number 1621 and a rate labelled "Pacific Bizbeds" please contact Jason Nurre to assist.

As a Tier 2 company we also have the option to compare prices with the Tier 3 rates and book those too. Just click on the dropdown button in the rate field (the first red circle in the screenshot above) to compare with Tier 3 rates.