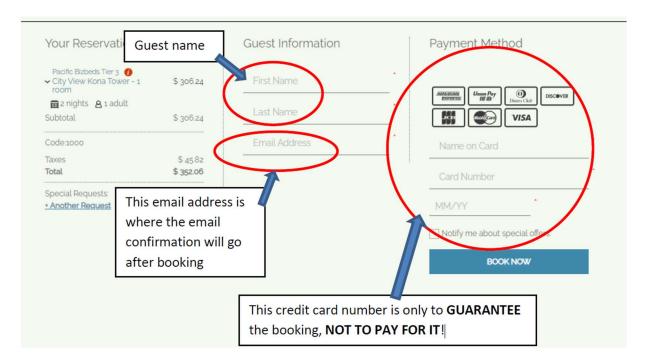

After choosing a room type and clicking the blue "book" button, you will be taken to the reservation information screen (see above). Enter the guest's first and last name. Please note the email address you enter will automatically receive a confirmation email after you book the room by clicking "book now".

### **Payment**

The corporate booking engine requires entry of a credit card number to guarantee a booking — however, entering a credit card into the system during this process DOES NOT pay for the stay. The guest will be asked for payment at time of check-in.